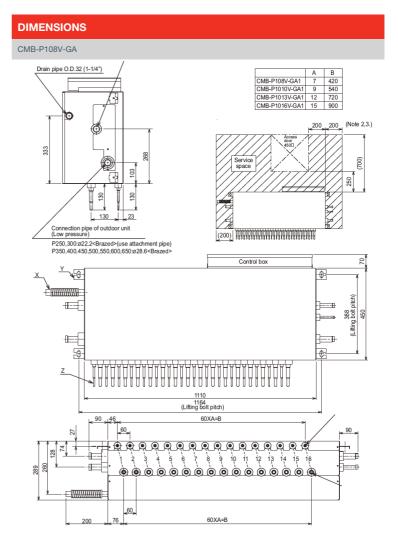

## **FEATURES**

| BC BRANCH CONTROLLER         |                |
|------------------------------|----------------|
| Number of Connections        | 8              |
| Weight (kg)                  | 43             |
| Dimensions (mm) Width        | 1110           |
| Dimensions (mm) Depth        | 520            |
| Dimensions (mm) Height       | 289            |
| Electrical Supply            | 220-240V, 50HZ |
| Phase                        | SINGLE         |
| Power Input (kW)             | 0.161          |
| Running Current (A)          | 0.68           |
| Fuse Rating (BS88) - HRC (A) | 6              |
| Mains Cable No. Cores        | 3              |